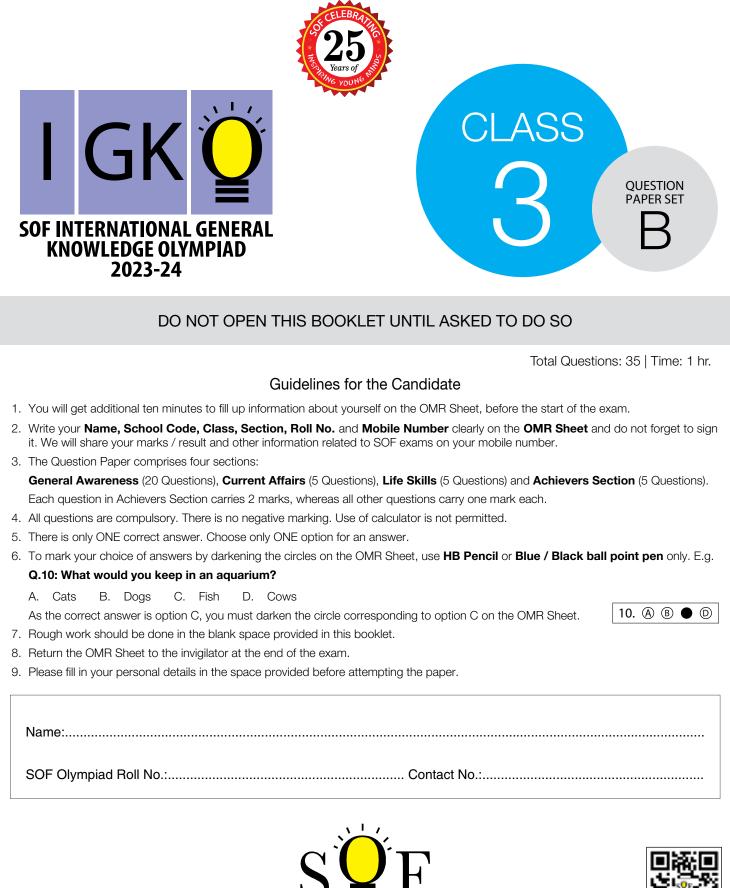

25 Years

of trust

91,000+ Schools

70 Countries

- 1. Yash was unable to raise his leg due to sprain in his ankle. He might have problem in the \_\_\_\_\_ system.
  - A. Circulatory

B. Digestive

C. Skeletal

- D. Excretory
- 2. The food items shown in the given picture are rich in \_\_\_\_