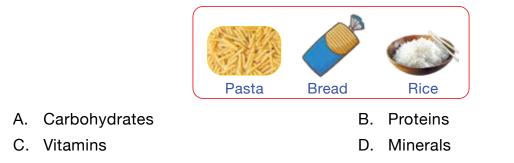

- 3. Rohan loves to eat too much butter and *ghee*. Select the correct statement regarding these food items.
  - A. Excess of these food items can get stored in the body.
  - B. These food items provide energy.
  - C. These food items are rich in fats.
  - D. All of these
- 4. Which is the world's heaviest flying bird?