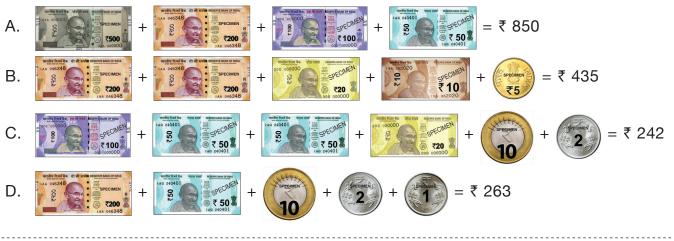

## 35. Select the INCORRECT option.

SPACE FOR ROUGH WORK

For latest updates & information, please like 🗋 our Facebook page (www.facebook.com/sofworld) or register on

http://www.sofworld.org/subscribe-updates.html