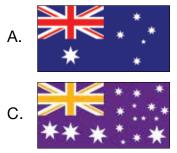

## 13. Which of the following is an Australian flag?

| 14. Sri La | anka, the | neighbouring | country of | India i | s a/an |  |
|------------|-----------|--------------|------------|---------|--------|--|
|------------|-----------|--------------|------------|---------|--------|--|