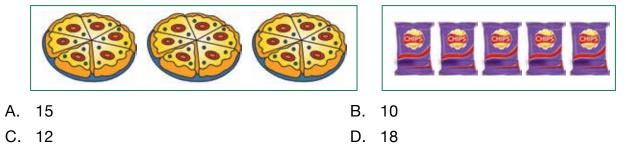

- D. Harmanpreet Kaur
- 19. Which of the following stores information temporarily in computer?

C. 1 and 2 only

3.

D. 2 and 3 only

4

20. How many different possible combinations of 1 pizza and 1 packet of chips each can be formed from the given pizzas and packets of chips?